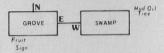

#### THE FOLLOWING IS A METHOD USEFUL IN MAPPING ADVENTURES

Each room is represented by a box with the name of the room in it, and all original items found in it noted alongside.

Directions from a location are indicated by a line coming out of anywhere on the box, but with the direction leaving the box indicated by the first letter of that direction.

The above shows it is East from the grove to the swamp and West from the swamp to the grove. In the case of being able to go only in one direction, an arrow is put at the end of the path.

This indicates that upon leaving the grove you go north to the forest, but that you cannot return!