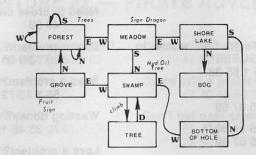

The best way to use this system is that, upon entering a location, you draw a line representing each possible exit and its direction. Later you connect them to rooms as you continue your exploration.

The advantage is that you will not forget to explore an exit once you get past your initial probe. Another advantage of this system is that you never need to redraw your map as you stick extra locations anywhere on your paper.

Also notice that on the forest the exets N, S, W are available, but that they all return to the forest! Note also that as additional locations were found off the swamp, the map was not redrawn. Instead, the locations were simply put where needed. And since we "climb tree" instead of going in a particular compass heading, we wrote that as directions to leave the swamp.

I hope you will find this an easy system to use. You should find that once you start using it, you will spend less time mapping or wandering around lost than you may have in the past! P.S. - Systems analyst may recognize this system as a modified H.I.P.O. diagram used to indicate program flow and control.