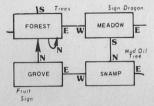

The best way to use this system is that, upon entering a location, you draw a line representing each possible exit and its direction. Later you connect them to rooms as you continue your exploration.

The advantage is that you will not forget to explore an exit once you get past your initial probe. Another advantage of this system is that you never need to redraw your map as you stick extra locations anywhere on your paper.

Also notice that on the forest the exets N, S, W are available, but that they all return to the forest! Note also that as additional locations were found off the swamp, the map was not redrawn. Instead, the locations were simply put where needed. And since we "climb tree" instead of going in a particular compass heading, we wrote that as directions to leave the swamp.