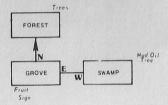

#### THE FOLLOWING IS A METHOD USEFUL IN MAPPING ADVENTURES

Each room is represented by a box with the name of the room in it, and all original items found in it noted alongside.

Directions from a location are indicated by a line coming out of anywhere on the box, but with the direction leaving the box indicated by the first letter of that direction.

The above shows it is East from the grove to the swamp and West from the swamp to the grove. In the case of being able to go only in one direction, an arrow is put at the end of the path.

This indicates that upon leaving the grove you go north to the forest, but that you cannot return!